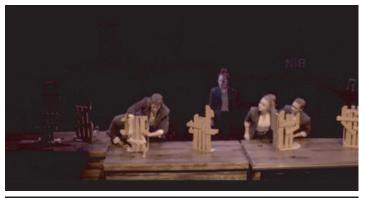

## Elements presented provided by the company:

5x Podest 200x 100 cm (different heights) Costume made legs for a total of 9 podest 3x sails ropes and pulleys for rigging.