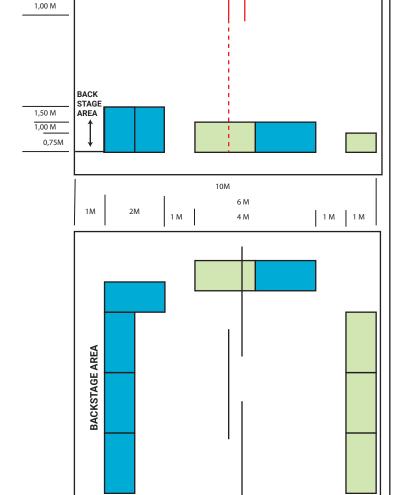

## Elements presented provided by the company:

5x Podest 200x 100 cm (different heights) Costume made legs for a total of 9 podest 3x sails ropes and pulleys for rigging.

### Elements required from the venue:

4x Nivtec Bühnenelement 2x1m (i will need to know the thickness of the legs to make sure our costume made legs will fit the podest)

#### **OBSERVATIONS:**

The ideal total depht required for the stage is at least 11m from the first row of the audience to the back wall of the room. We will need to use the added stage to ensure max depht.

The podests that we use during the performance have wheels that generate static charge if used on top of a dance carpet, therefore it would be ideal if the floor is left without dance carpet.