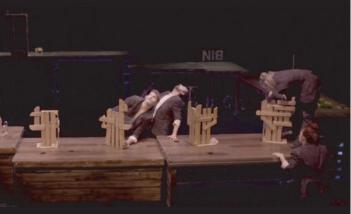

## Elements presented provided by the company:

5x Podest 200x 100 cm (different heights) Costume made legs for a total of 9 podest 3x sails ropes and pulleys for rigging.